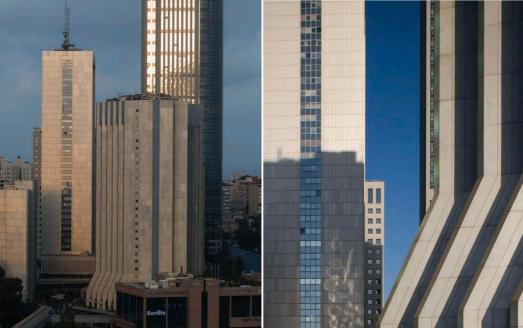

# מבני הבורסה הישראלית ליהלומים

### מגני הבורסה הישראלית ליהלומים כוללים כיום • ב-1999 נחור גשר ביו שני הבניינים. באורד דב ארבעה בניינים המתוברים זה לזה בגשרים: משר ובחשקל של סכ פת. שתוכנו בירי האדריכל

שום שהוקם על שנחו של מגרש הכדורגל של • בשנת 2006 הודיעה הוהלת הבורעה על

ב-1980 נחוך גשר בין שני בניינים אלה.

סוותה לנות גרין ווקף לתכלול התבנים שלה,