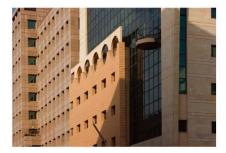

# מבני הבורסה הישראלית ליהלומים

### מגני הבורסה הישראלית ליהלומים כוללים כיום • ב-1999 נחור גשר ביו שני הבניינים. באורד דב ארבעה בניינים המתוברים זה לזה בגשרים: משר ובחשקל של סכ פת. שתוכנו בירי האדריכל

שום שהוקם על שנחו של מגרש הכדורגל של • בשנת 2006 הודיעה הוהלת הבורעה על

ב-1980 נחוך גשר בין שני בניינים אלה.

סוותה לנות גרין ווקף לתכלול התבנים שלה,