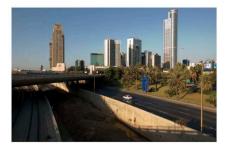

# מבני הבורסה הישראלית ליהלומים

### מגני הבורסה הישראלית ליהלומים כוללים כיום • ב-1999 נחור גשר ביו שני הבניינים. באורד דב ארבעה בניינים המתוברים זה לזה בגשרים: משר ובחשקל של סכ פת. שתוכנו בירי האדריכל

שום שהוקם על שנחו של מגרש הכדורגל של • בשנת 2006 הודיעה הוהלת הבורעה על

ב-1980 נחוך גשר בין שני בניינים אלה.

סוותה לנות גרין ווקף לתכלול התבנים שלה,