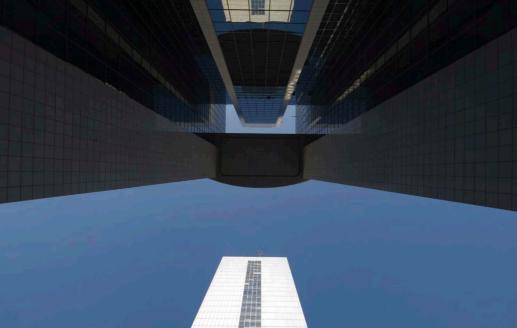

## מגדל איילון

"קו אלכסוני פונה מעלה ומביע תנועה ודרמטיות בהתפתחות המגדל כלפי מעלה. צד אחר בבניין חצי מעוגל. נוצר גוף בתוך גוף, גוף מעוגל בתוך האלכסונים"

כהוא אדריכלים / ברעלי, לריצהן, כסיף אדריכלים יום: העופין חדהר המבצע: תדהר תאריך סיום בגייה: 2001

פין גרוירסים אותר כדי לשפור הקרוח והלגנה, בלה לבייתי החום והסבו השיים עיית. פין גרויסים כשר לביי קטום שירשי השיים החומר המנות בלה מסייר הסום השיים עיית. המייה בעיקוב בעיקוב בביין לבין יהוו למדל מיד חייצולי, מני ער מפך המדשי אל קטות השייה שלי העיקור בעיקוב בעיקוב בעיקוב בעיקוב באמיזי איין הטכיבים, אל משוי שמש הסיה. הובית השיי ער מעריכי בעיקוב בעיקוב בעיקוב באמיזי איין הטכיבים, אל משוי מעריכו בעיקוב בעיקוב בעיקוב דיקטרכי בעיקוב בעיקוב בעיקוב בעיקוב באמיזי איין הטכיבים, אל משוי מעריכו בעיקוב דיקטרכי בעיקוב בעיקוב בעיקוב בעיקוב בעיקוב בעיקוב באיינו מעריכו בעיקוב מעריכו בעיקוב בעיקוב