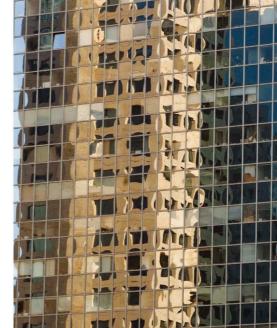

## מגדל איילון

"קו אלכסוני פונה מעלה ומביע תנועה ודרמטיות בהתפתחות המגדל כלפי מעלה. צד אחר בבניין חצי מעוגל. נוצר גוף בתוך גוף, גוף מעוגל בתוך האלכסונים"

כהוא אדריכלים / ברעלי, לריצהן, כסיף אדריכלים יום: העופין חדהר המבצע: תדהר תאריך סיום בגייה: 2001

פין גרוירסים אותר כדי לשפור הקרוח והלגנה, בלה לבייתי החום והסבו השיים עיית. פין גרויסים כשר לביי קטום שירשי השיים החומר המנות בלה מסייר הסום השיים עיית. המייה בעיקוב בעיקוב בביין לבין יהוו למדל מיד חייצולי, מני ער מפך המדשי אל קטות השייה שלי העיקור בעיקוב בעיקוב בעיקוב בעיקוב באמיזי איין הטכיבים, אל משוי שמש הסיה. הובית השיי ער מעריכי בעיקוב בעיקוב בעיקוב באמיזי איין הטכיבים, אל משוי מעריכו בעיקוב בעיקוב בעיקוב דיקטרכי בעיקוב בעיקוב בעיקוב בעיקוב באמיזי איין הטכיבים, אל משוי מעריכו בעיקוב דיקטרכי בעיקוב בעיקוב בעיקוב בעיקוב בעיקוב בעיקוב באיינו מעריכו בעיקוב מעריכו בעיקוב בעיקוב